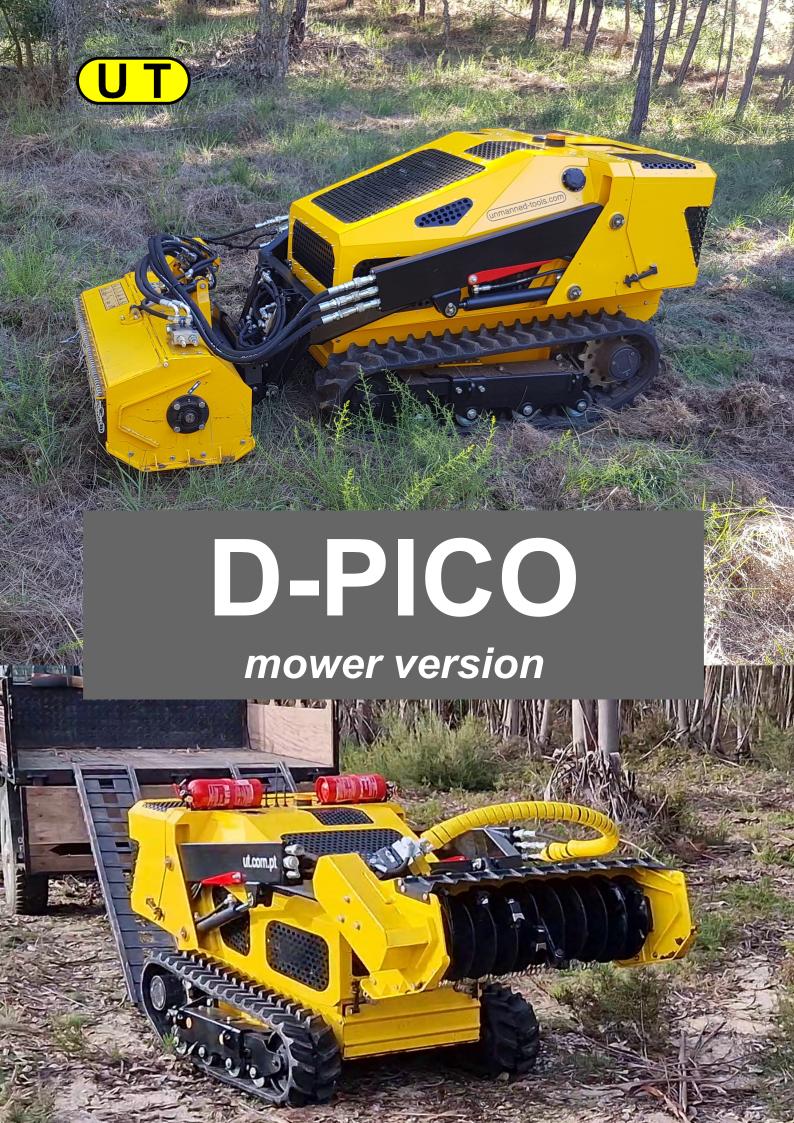

## **D-PICO**

A skid steer type model with a diesel engine, with exhaust gases and hot air coming out from machine roof, improving the protection and safety of surrounding working areas. This robot arm can be raised to reach higher level areas, increasing the frontal working area. Also includes rapid tool swap, allowing to work with several different tools with little time wast between exchanges.

This machine can work on difficult terrain with maximum productivity and maximum safety. It's design allows it to be easily transportable.

This robot is the most modern tool for forestry, construction or agricultural work, maintenance of green spaces, cleaning of forests, road and highway cleaning, military fields, industrial areas, golf courses, vineyards, etc.

| Mower specifications |              |  |
|----------------------|--------------|--|
| Blade rotor          | Blades/Teeth |  |
| Maximum rotation     | 1900 rpm     |  |
| Cut width            | 1 m          |  |