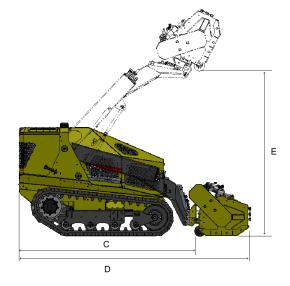

A B

| Dimensions | Description                  | mm   |
|------------|------------------------------|------|
| Α          | Height                       | 1064 |
| В          | Width                        | 1149 |
| С          | Machine length               | 1674 |
| D          | Machine length plus Headtool | 2166 |
| E          | Headtool elevation           | 1550 |